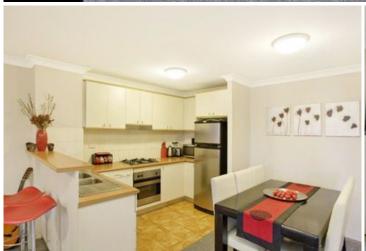

Light-filled open plan lounge & dining area Gas kitchen w stainless steel appliances Generous bedroom w built-in robes Bathroom w tub & separate laundry w dryer Private balcony w leafy outlook Secure car space & ample visitor parking