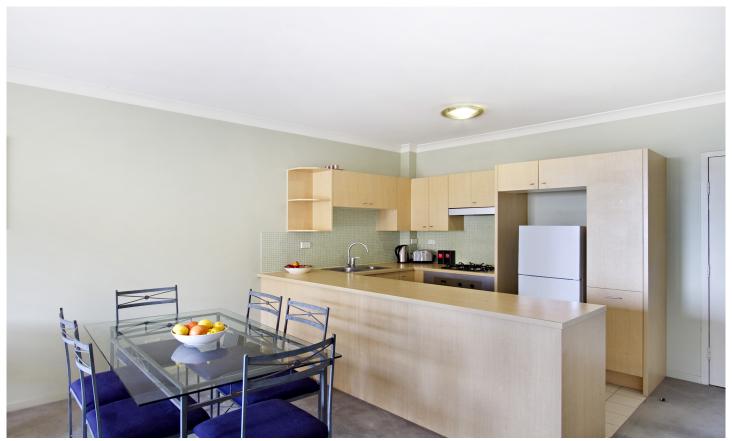

Generous open plan lounge & dining area
Modern gas kitchen w stainless steel appliances
Spacious bedroom w large built-in robes
Stylish bathroom w tub & internal laundry w dryer
Balcony w leafy outlook & park views
Separate study area perfect for home office
Secure car space & ample visitor parking

Placed just steps from the hip Erskineville Village, the eat streets of King and Crown Streets and minutes to The Grounds, Campos, Rosetta Stone Bakery, Bread & Circus, and Fratelli Fresh, Sydney Park Village is one of the most sought after resort style buildings in inner Sydney. Offering incomparable facilities including 24 hour security, 60 visitor car spaces,