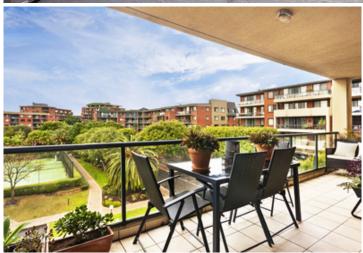

Large open plan lounge & dining area
Designer gas kitchen w stainless steel appliances
Generous bedroom w built-in robes & balcony access
Full length entertainers balcony w complex views
Stylish bathroom w tub & internal laundry w dryer
Secure car space & ample visitor parking

Placed just steps from the hip Erskineville Village, the eat streets of King and Crown Streets and minutes to The Grounds, Campos, Rosetta Stone Bakery, Bread & Circus, and Fratelli Fresh, Sydney Park Village is one of the most sought after resort style buildings in inner Sydney. Offering incomparable facilities including 24 hour security, 60 visitor car spaces, outdoor pool, two tennis courts, gym and indoor heated lap pool - immerse