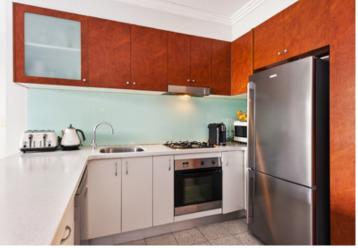

Large open plan lounge & dining area
Designer gas kitchen w stainless steel appliances
Generous bedroom w built-in robes & balcony access
Full length entertainers balcony w complex views
Stylish bathroom w tub & internal laundry w dryer
Secure car space & ample visitor parking