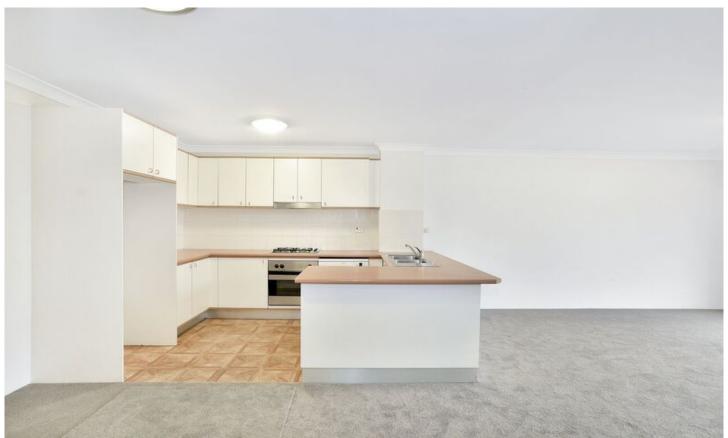

Large open plan lounge & dining area
Modern gas kitchen w stainless steel appliances
Spacious main bed with walk-in robe & ensuite
Generous second bed w large built-in robes
Bathroom w tub & internal laundry w dryer
Light filled balcony w complex views
New carpet & paint throughout
Secure car space & ample visitor parking