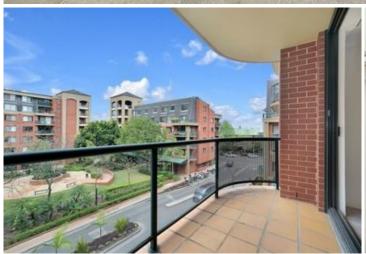

Large open plan lounge & dining area
Modern gas kitchen w stainless steel appliances
Spacious main bed with walk-in robe & ensuite
Generous second bed w large built-in robes
Bathroom w tub & internal laundry w dryer
Light filled balcony w complex views
New carpet & paint throughout
Secure car space & ample visitor parking