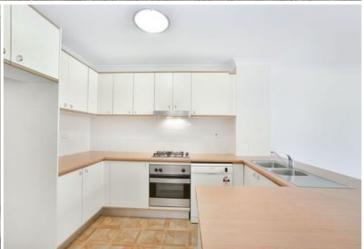

Large open plan lounge & dining area
Modern gas kitchen w stainless steel appliances
Spacious main bed with walk-in robe & ensuite
Generous second bed w large built-in robes
Bathroom w tub & internal laundry w dryer
Light filled balcony w complex views
New carpet & paint throughout
Secure car space & ample visitor parking