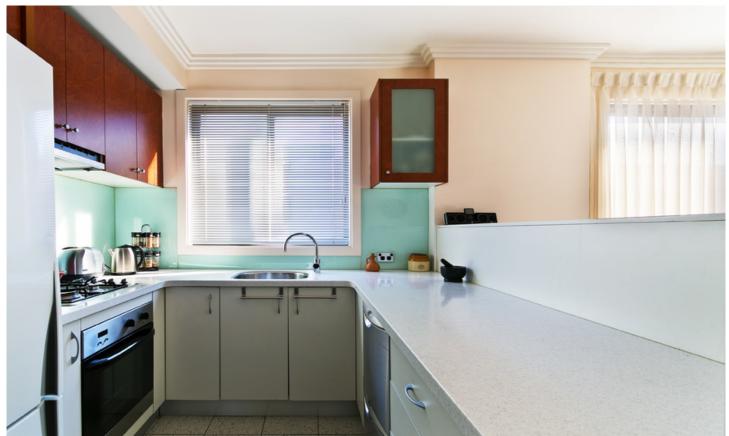

Large open plan lounge & dining area
Designer gas kitchen w stainless steel appliances
Wrap around balcony perfect for entertaining
Main bed w double built-ins, ensuite & balcony access
Generous second bedroom w built-in robes
Stylish bathroom w tub & separate laundry w dryer
Study alcove & generous storage space
Security car space & ample visitor parking