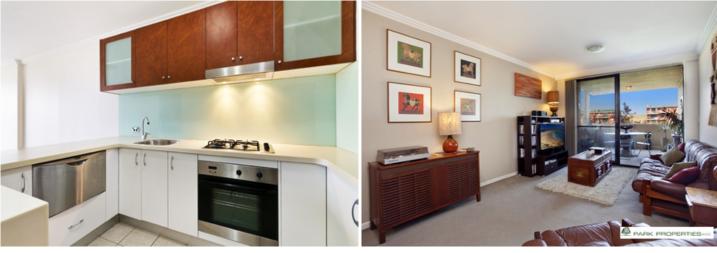

Generous open plan lounge & dining area Designer gas kitchen w stainless steel appliances Spacious bedroom w walk-in robe & balcony access Entertainers balcony w complex views Stylish bathroom w tub & internal laundry w dryer Separate study area & generous storage space Secure car space & ample visitor parking