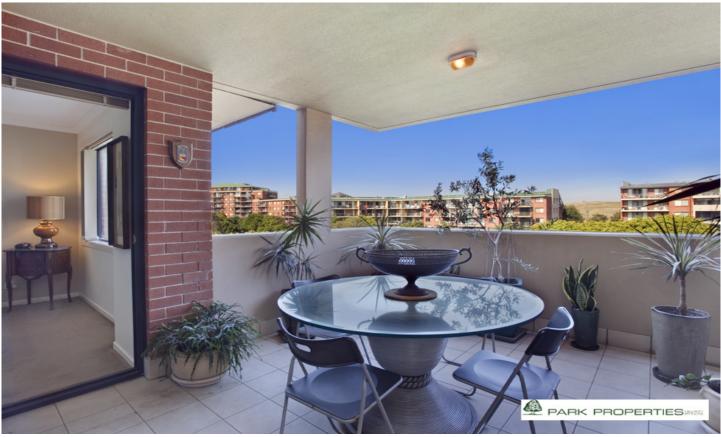

Generous open plan lounge & dining area Designer gas kitchen w stainless steel appliances Spacious bedroom w walk-in robe & balcony access Entertainers balcony w complex views Stylish bathroom w tub & internal laundry w dryer Separate study area & generous storage space Secure car space & ample visitor parking