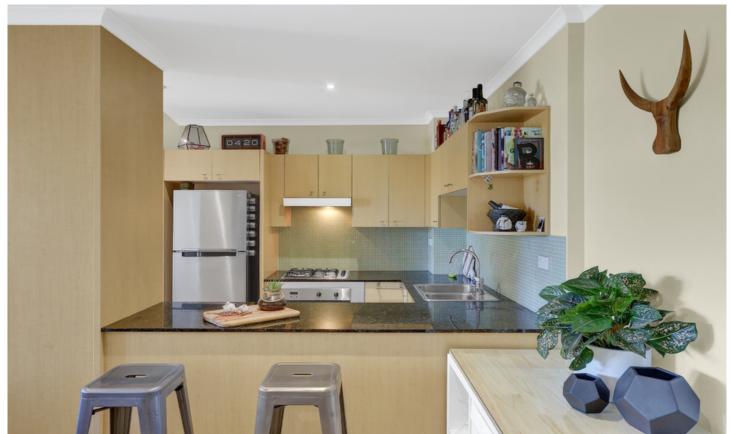

Light filled open plan lounge & dining area Entertainers balcony w city skyline views Designer gas kitchen w stainless steel appliances Large main bed w walk-in robe & balcony access Spacious second bedroom w built-in robes Stylish bathroom w tub & separate laundry w dryer Study alcove & generous storage space Secure car space & ample visitor parking