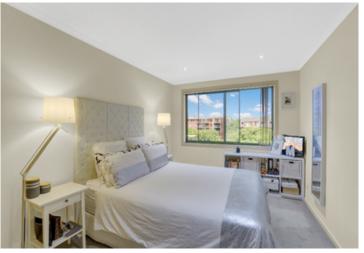

Light filled open plan lounge & dining area Entertainers balcony w city skyline views Designer gas kitchen w stainless steel appliances Large main bed w walk-in robe & balcony access Spacious second bedroom w built-in robes Stylish bathroom w tub & separate laundry w dryer Study alcove & generous storage space Secure car space & ample visitor parking