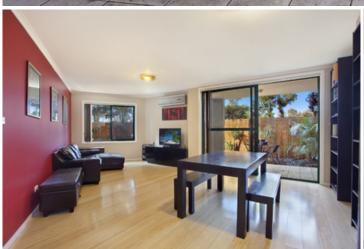

Large open plan living & dining area
Gourmet gas kitchen w stainless steel appliances
Spacious bedroom w large built-in robes
Oversized courtyard perfect for entertaining
Renovated bathroom & internal laundry w dryer
Polished floorboards & air conditioning
Security car space & ample visitor parking