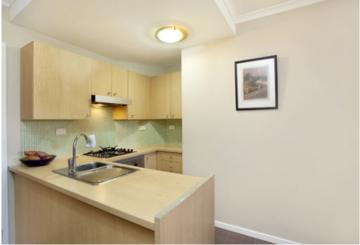

Large open plan living & dining area
Gourmet gas kitchen w stainless steel appliances
Spacious bedroom w large built-in robes
Oversized courtyard perfect for entertaining
Renovated bathroom & internal laundry w dryer
Polished floorboards & air conditioning
Security car space & ample visitor parking