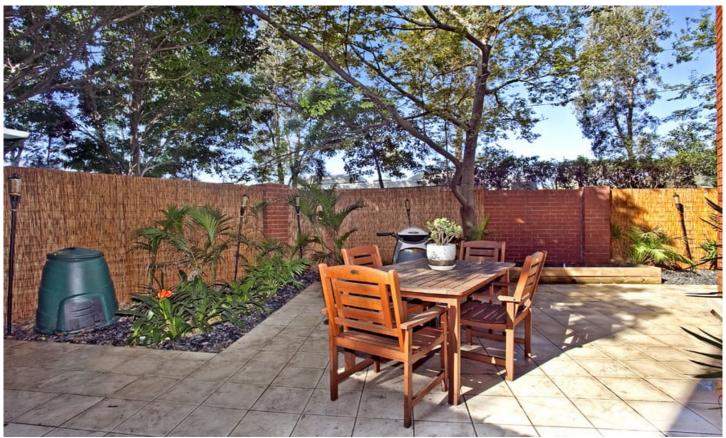

Large open plan living & dining area
Gourmet gas kitchen w stainless steel appliances
Spacious bedroom w large built-in robes
Oversized courtyard perfect for entertaining
Renovated bathroom & internal laundry w dryer
Polished floorboards & air conditioning
Security car space & ample visitor parking