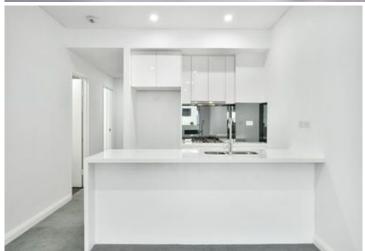

Light filled open plan lounge & dining area
Designer gas kitchen w stainless steel appliances
Entertainers balcony w city skyline views
Main bed w walk-in robe & chic ensuite
Generous second bed w built-in robes
Stylish bathroom & internal laundry w dryer
Ducted air conditioning & intercom/lift access
Security car space & additional storage cage