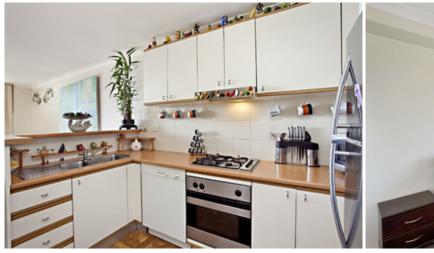

Light filled open plan lounge & dining area Modern gas kitchen w stainless steel appliances Well-appointed bedroom w built-in wardrobes Bathroom w tub & internal laundry w dryer Sunny entertaining balcony w leafy outlook Secure car space & ample visitor parking