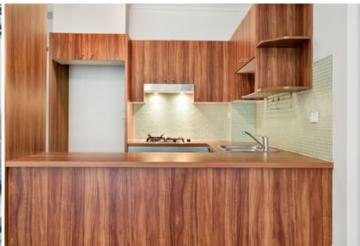

Light filled open plan lounge & dining
Gas kitchen w stainless steel appliances
Spacious bedroom w large built-in robes
Entertainers balcony w leafy outlook
Bathroom w tub & internal laundry w dryer
Separate study area perfect for home office
Air conditioning in both living & bedroom
Security car space & ample visitor parking