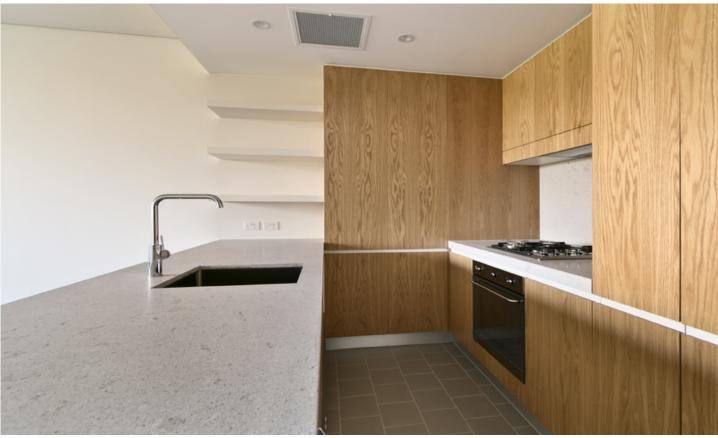

North facing open plan lounge & dining area Designer gas kitchen w stainless steel appliances Light filled balcony perfect for entertaining Generous bedroom w built-ins & balcony access Chic bathroom & internal laundry w dryer Small study alcove & generous storage space Ducted air conditioning & intercom access