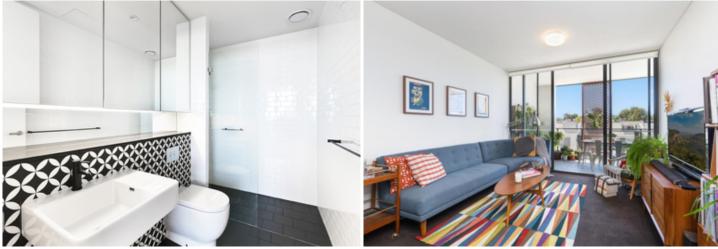

North facing open plan lounge & dining area Designer gas kitchen w stainless steel appliances Light filled balcony perfect for entertaining Generous bedroom w built-ins & balcony access Chic bathroom & internal laundry w dryer Small study alcove & generous storage space Ducted air conditioning & intercom access