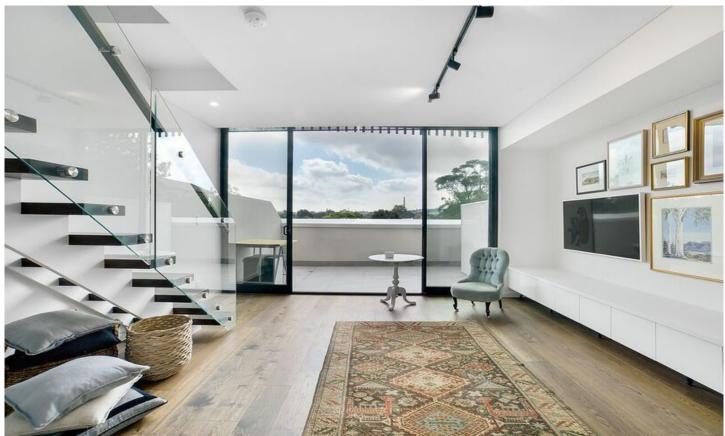

Light filled open plan lounge & dining area Large entertaining terrace w district views Luxurious gas kitchen w stainless steel appliances Generous bedrooms both w built-in robes Stunning bathroom, ensuite & wash room Separate laundry w dryer & generous storage