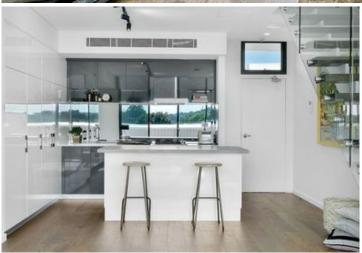

Light filled open plan lounge & dining area Large entertaining terrace w district views Luxurious gas kitchen w stainless steel appliances Generous bedrooms both w built-in robes Stunning bathroom, ensuite & wash room Separate laundry w dryer & generous storage