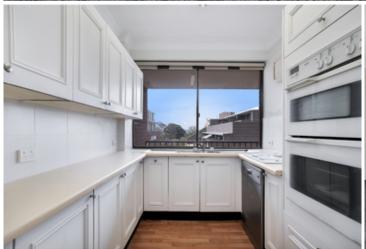

Freshly painted and new carpet

Open and light combined living and dining

Glass doors flow to sun drenched balcony

Two double bedrooms, master with walk-in robe and ensuite

Solid brick security complex with intercom and lift, accessible from Military