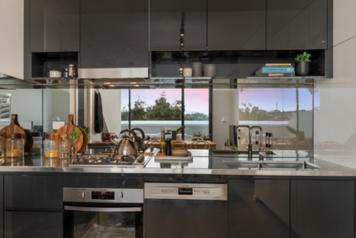

Light filled open plan lounge & dining area Large entertaining terrace w district views Luxurious gas kitchen w stainless steel appliances Generous bedrooms both w built-in robes Stunning bathroom, ensuite & wash room Separate laundry w dryer & generous storage