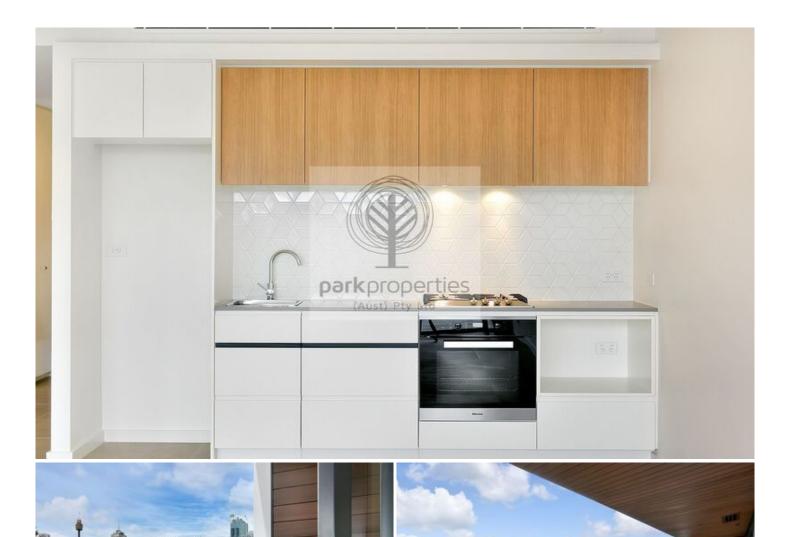

parkorccerti

Oversized open plan lounge & dining area Designer gas kitchen w stainless steel Meile appliances Large master bed w built-in robes & balcony access Well-appointed second bedroom Chic bathroom & separate laundry w dryer Entertainers balcony w stunning park & city views Air conditioning, lift & intercom access Generous storage space & additional storage cage