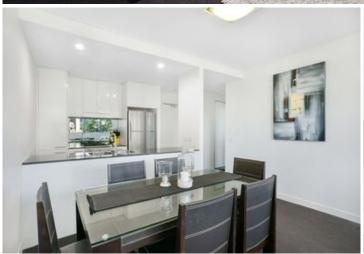

Light-filled open plan lounge & dining area
Designer gas kitchen w stainless steel appliances
Sunny balcony perfect for entertaining
Spacious bedroom w built-in robes & balcony access
Stylish bathroom w separate laundry & dryer
Air conditioning & generous storage space
Undercover secure car space & storage cage
Secure building w video intercom & lift access