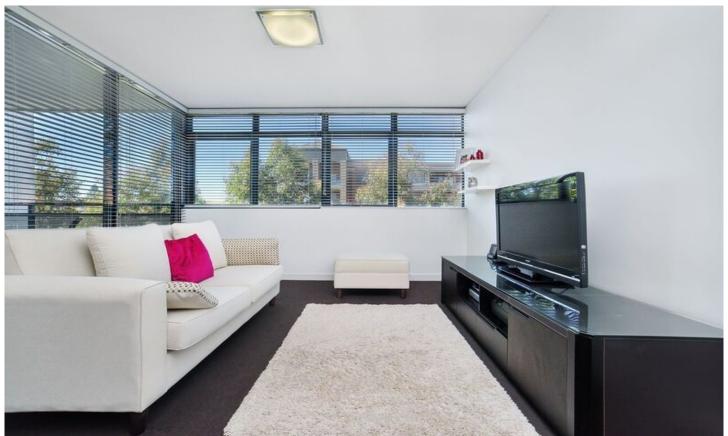

Light-filled open plan lounge & dining area
Designer gas kitchen w stainless steel appliances
Sunny balcony perfect for entertaining
Spacious bedroom w built-in robes & balcony access
Stylish bathroom w separate laundry & dryer
Air conditioning & generous storage space
Undercover secure car space & storage cage
Secure building w video intercom & lift access