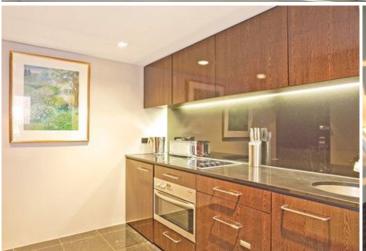

Light filled open plan lounge & dining area
Modern kitchen w stainless steel appliances & bar fridge
Oversized bedroom w queen bed & built-in robes
Stylish bathroom & concealed laundry w washer & dryer
Balcony overlooking the vibrant Macleay Street
Generous storage & quality finishes throughout
Security complex w concierge & intercom access
Underground security stacker car space