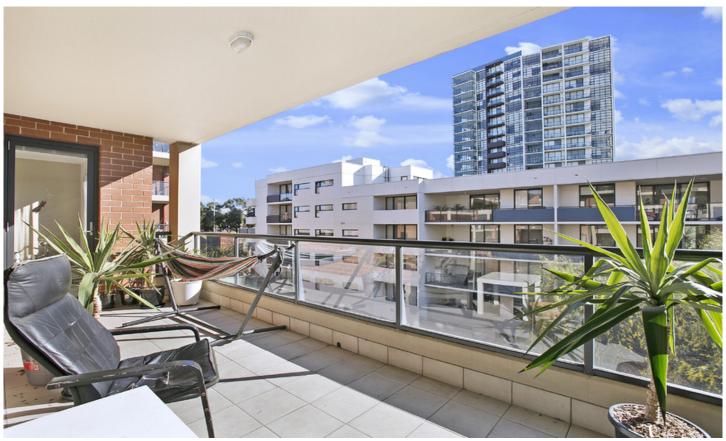

Light filled open plan lounge & dining area
Designer gas kitchen w stainless steel appliances
Large full length balcony perfect for entertaining
Main bedroom w built-in robes, ensuite & balcony access
Spacious second & third bedrooms both w built-in robes
Stylish bathroom w tub & separate laundry w dryer
Generous storage space t/out & small study area
Two undercover secure car spaces & ample visitor parking