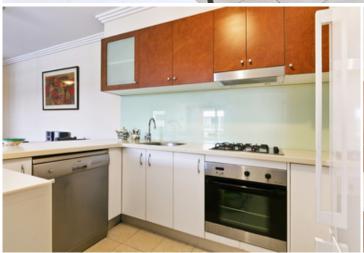

Light filled open plan lounge & dining area
Designer gas kitchen w stainless steel appliances
Large full length balcony perfect for entertaining
Main bedroom w built-in robes, ensuite & balcony access
Spacious second & third bedrooms both w built-in robes
Stylish bathroom w tub & separate laundry w dryer
Generous storage space t/out & small study area
Two undercover secure car spaces & ample visitor parking