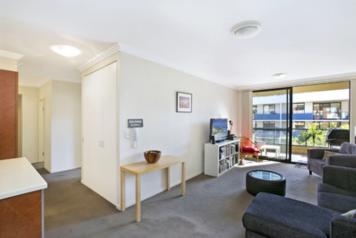

Light filled open plan lounge & dining area
Designer gas kitchen w stainless steel appliances
Large full length balcony perfect for entertaining
Main bedroom w built-in robes, ensuite & balcony access
Spacious second & third bedrooms both w built-in robes
Stylish bathroom w tub & separate laundry w dryer
Generous storage space t/out & small study area
Two undercover secure car spaces & ample visitor parking