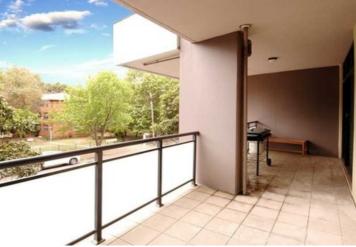

Light filled open plan lounge & dining area
Modern gas kitchen w stainless steel appliances
Generous bedroom w large built-in wardrobes
Sun-filled balcony perfect for entertaining
Stylish bathroom & separate laundry w dryer
Double glazed windows & doors w security screens
Air conditioning in both living & bedroom
Security car space w additional storage box
Security building w intercom & lift access