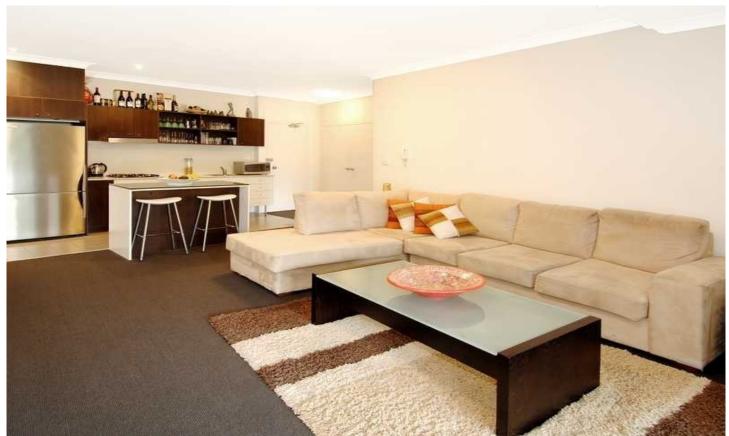

## **HOLDING FEE TAKEN**

Situated in the popular Soho complex, this stylish one bedroom apartment is the perfect choice in a highly sought after location. Offering a generous open plan floor plan with modern finishes throughout, this apartment features a light filled aspect and great entertainers' layout.

Light filled open plan lounge & dining area
Modern gas kitchen w stainless steel appliances
Generous bedroom w large built-in wardrobes
Sun-filled balcony perfect for entertaining
Stylish bathroom & separate laundry w dryer
Double glazed windows & doors w security screens
Air conditioning in both living & bedroom
Security car space w additional storage box
Security building w intercom & lift access