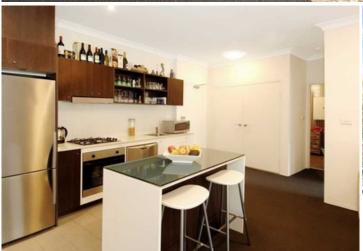

Light filled open plan lounge & dining area
Modern gas kitchen w stainless steel appliances
Generous bedroom w large built-in wardrobes
Sun-filled balcony perfect for entertaining
Stylish bathroom & separate laundry w dryer
Double glazed windows & doors w security screens
Air conditioning in both living & bedroom
Security car space w additional storage box
Security building w intercom & lift access