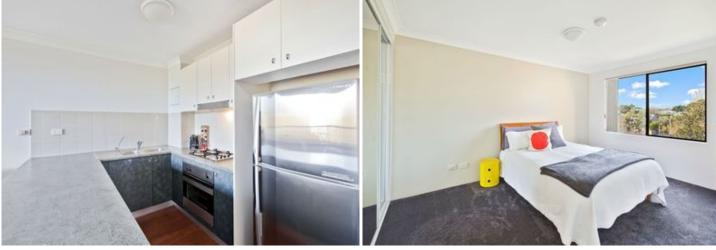

Large open plan lounge & dining area Gas kitchen w stainless steel appliances Generous bedroom w built-in wardrobes Bathroom w tub & internal laundry w dryer Light filled wrap-around entertainer's balcony Air conditioning & generous storage space Secure car space & ample visitor parking