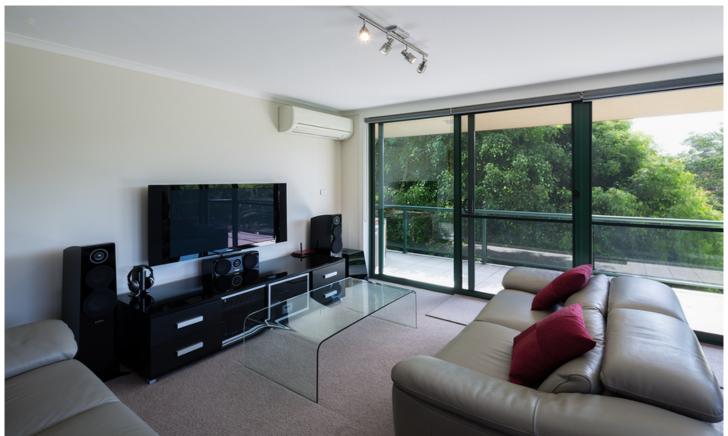

Generous open plan lounge & dining area
Full length entertainers' balcony w garden views
Modern gas kitchen w stainless steel appliances
Main bedroom w built-in robes & ensuite
Spacious second bedroom w built-in wardrobes
Bathroom w tub & separate laundry w dryer
Internal facing w complex views & no road frontage
Air conditioning & generous storage space