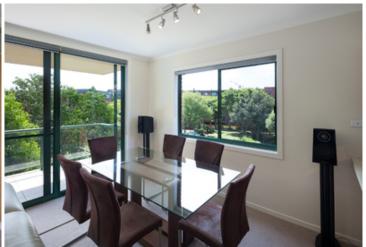

Generous open plan lounge & dining area
Full length entertainers' balcony w garden views
Modern gas kitchen w stainless steel appliances
Main bedroom w built-in robes & ensuite
Spacious second bedroom w built-in wardrobes
Bathroom w tub & separate laundry w dryer
Internal facing w complex views & no road frontage
Air conditioning & generous storage space