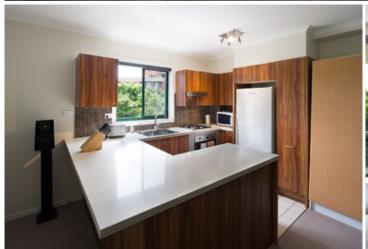

Generous open plan lounge & dining area
Full length entertainers' balcony w garden views
Modern gas kitchen w stainless steel appliances
Main bedroom w built-in robes & ensuite
Spacious second bedroom w built-in wardrobes
Bathroom w tub & separate laundry w dryer
Internal facing w complex views & no road frontage
Air conditioning & generous storage space