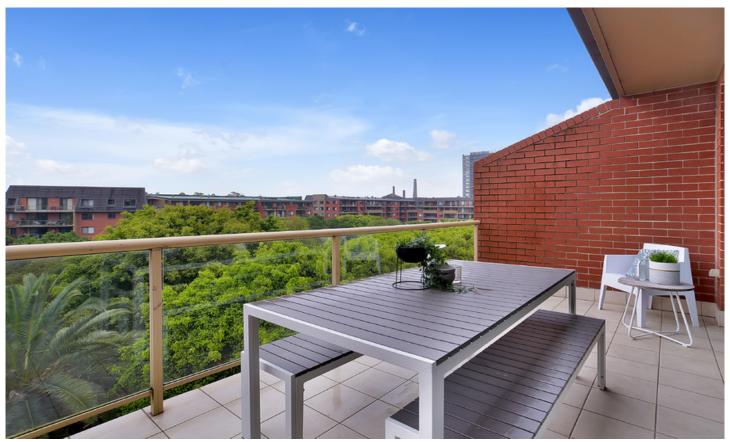

## **HOLDING FEE TAKEN**

Designed for laid back urban living this internal facing one bedroom apartment features a large entertainer's balcony with views over the complex facilities and manicured gardens.

Generous open plan lounge & dining area
Designer gas kitchen w stainless steel appliances
Large bedroom w built-in robes & balcony access
Sunny entertainers balcony w complex views
Stylish bathroom w tub & internal laundry w dryer
Generous storage space & no road frontage
Secure car space & ample visitor parking