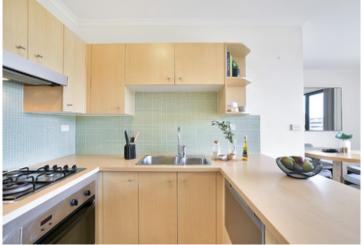

Generous open plan lounge & dining area
Designer gas kitchen w stainless steel appliances
Large bedroom w built-in robes & balcony access
Sunny entertainers balcony w complex views
Stylish bathroom w tub & internal laundry w dryer
Generous storage space & no road frontage
Secure car space & ample visitor parking