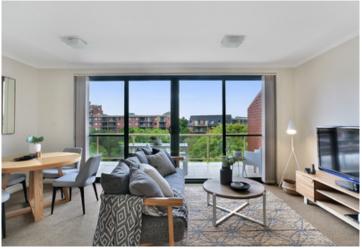

Generous open plan lounge & dining area
Designer gas kitchen w stainless steel appliances
Large bedroom w built-in robes & balcony access
Sunny entertainers balcony w complex views
Stylish bathroom w tub & internal laundry w dryer
Generous storage space & no road frontage
Secure car space & ample visitor parking