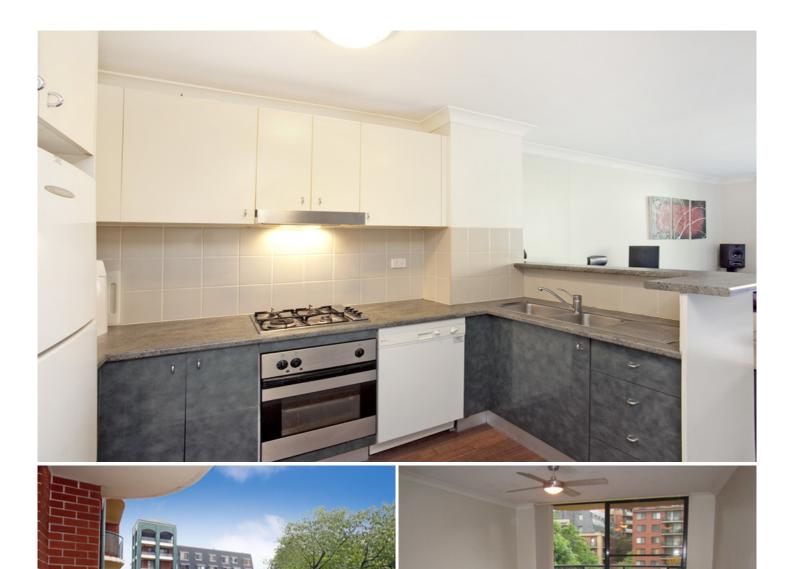

## One bedroom with parking

Generous in size, this one bedroom apartment with secure parking is located within the sought after lifestyle complex Sydney Park Village. Located on the third floor with garden views, this apartment offers ultimate convenience with a cosmopolitan lifestyle address.

Light filled open plan lounge & dining area Modern gas kitchen w stainless steel appliances Well-appointed bedroom w built-in wardrobes Bathroom w tub & internal laundry w dryer Entertaining balcony w leafy outlook Secure car space & ample visitor parking