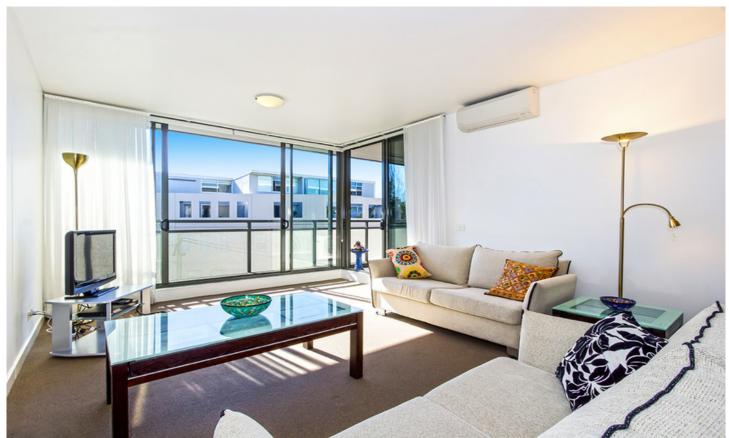

Light filled open plan lounge & dining area
Designer gas kitchen w stainless steel appliances
Bedroom w built-in robes & balcony access
Modern bathroom & separate laundry w dryer
Air conditioning & generous storage space
North facing balcony perfect for entertaining
Security car space & visitor parking