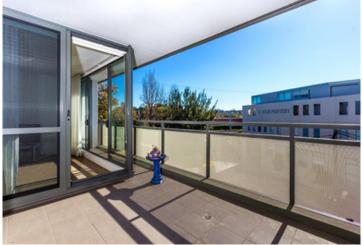

Light filled open plan lounge & dining area
Designer gas kitchen w stainless steel appliances
Bedroom w built-in robes & balcony access
Modern bathroom & separate laundry w dryer
Air conditioning & generous storage space
North facing balcony perfect for entertaining
Security car space & visitor parking