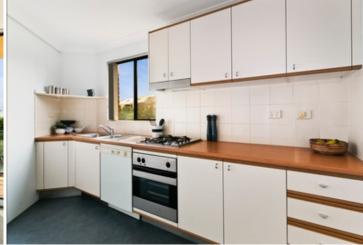

Generous open plan lounge & dining area
Modern gas kitchen w stainless steel appliances
Spacious bedroom w built-in robes & balcony access
Stylish bathroom & separate laundry w dryer
Entertainers balcony w city views
Air conditioning & generous storage space
Secure car space & ample visitor parking