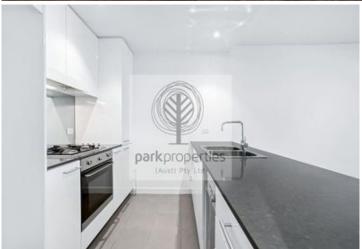

Large light-filled open plan lounge & dining area
Designer gas kitchen w stainless steel appliances
Large main bedroom w built-in robes & ensuite
Spacious second bedroom w built-in robes
Private entertainers balcony w leafy outlook
Chic bathroom & separate laundry w dryer
Floorboards, air conditioning & study area
Security building w video intercom access