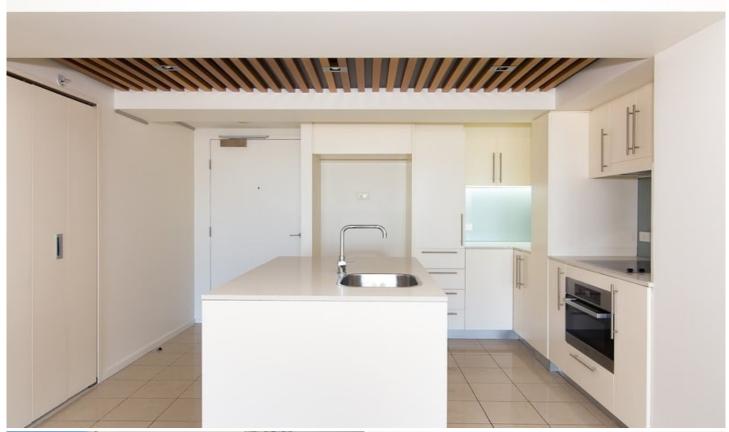

Expansive open plan lounge & dining area
Designer kitchen w stainless steel appliances
Light filled entertainers balcony w harbour views
Spacious bedroom w large built-in robes
Designer bathroom & separate laundry w dryer
Separate study area perfect for home office
Air conditioning, concierge & video intercom access
Heated lap pool, tranquil water gardens & health club
Secure undercover car space & ample visitor parking