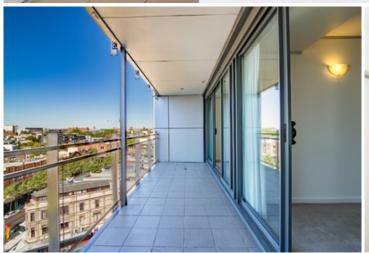

Expansive open plan lounge & dining area
Designer kitchen w stainless steel appliances
Light filled entertainers balcony w harbour views
Spacious bedroom w large built-in robes
Designer bathroom & separate laundry w dryer
Separate study area perfect for home office
Air conditioning, concierge & video intercom access
Heated lap pool, tranquil water gardens & health club
Secure undercover car space & ample visitor parking