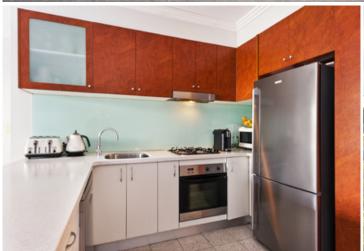

Generous open plan lounge & dining area Light filled entertainers balcony w leafy outlook Designer gas kitchen w stainless steel appliances Large bedroom w built-in robes & balcony access Stylish bathroom w tub & internal laundry w dryer Separate study area & generous storage space Secure car space & ample visitor parking