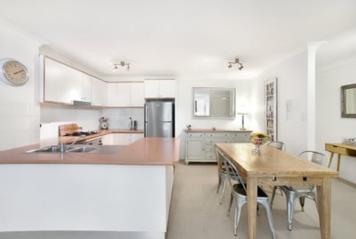

Light filled open plan lounge & dining area Modern gas kitchen w stainless steel appliances Large main bedroom w walk-in robe & ensuite Generous second bedroom w built-in robes Bathroom w tub & separate laundry w dryer Private balcony w leafy outlook Resort style facilities & ample visitor parking