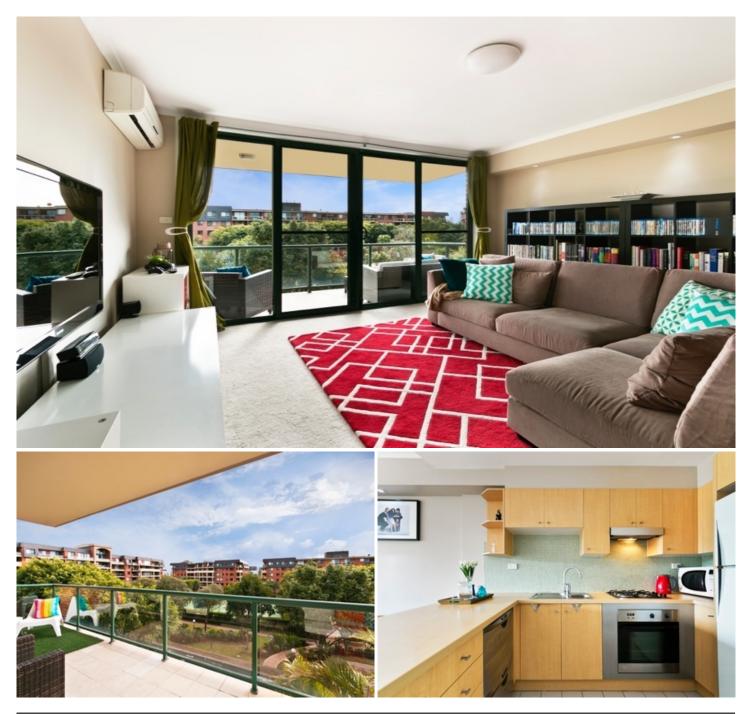

## HOLDING FEE TAKEN

Located in Sydney Park Village showcasing a northerly aspect and complex views, this spacious retreat offers flowing interiors, a generously proportioned floor plan & relaxed resort style living. The property also features a home of exceptional privacy & low maintenance convenience with a great entertainers' layout & stylish modern finishes.

Oversized open plan lounge & dining area Designer gas kitchen w stainless steel appliances Full length entertainers balcony w complex views Main bed w walk-in robe & stylish ensuite bathroom Generous second bed w built in robes & balcony access Modern bathroom w tub & separate laundry w dryer Air conditioning & additional storage unit Secure car space & ample visitor parking