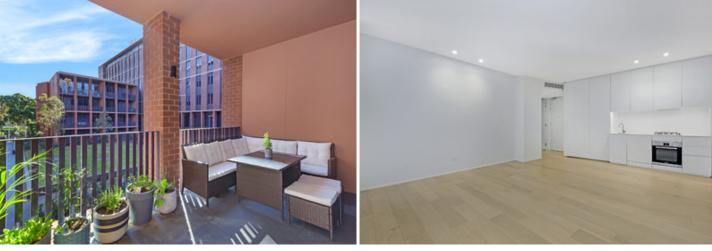

Light filled open plan lounge & dining Designer gas kitchen w stainless steel appliances Large balcony perfect for entertaining Generous bedroom w built-in wardrobes Chic bathroom & separate laundry w dryer Air conditioning & security intercom access Secure car space, visitor parking & storage cage

Enjoy the best in contemporary life and style as part of a community with the warmth of a village green and the vitality of urban style. Set in a beautiful open space with a caf?, community garden and an orange orchard as its centrepiece. Discover Arlington Grove today.