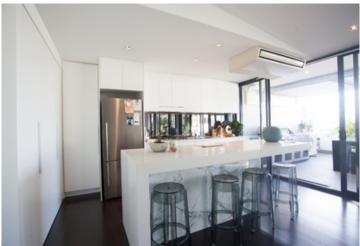

Oversized open plan lounge & dining area
Designer gas kitchen w stainless steel appliances
Spacious bedroom w built-in robes & terrace access
Massive rooftop terrace perfect for entertaining
Stylish modern bathroom & separate laundry
Air conditioning & automated blinds throughout
Underground secure car space & visitor parking