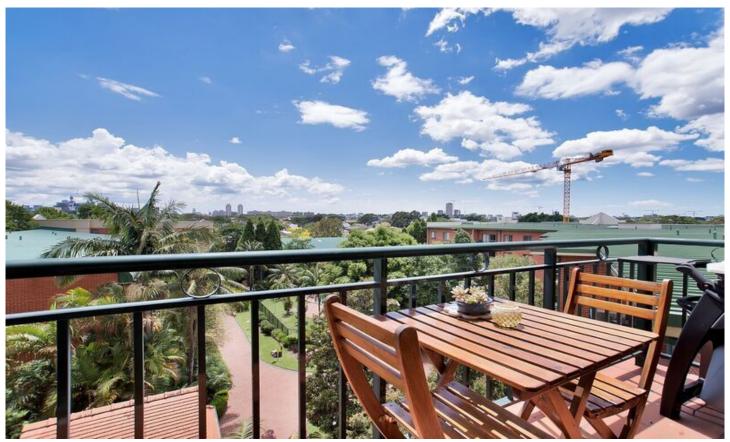

Large open plan lounge & dining area
Modern kitchen w stainless steel appliances
Large bedrooms, main w walk-in robe & ensuite
North facing entertainers balcony w city views
Stylish bathroom w tub & separate laundry w dryer
Undercover secure car space & ample visitor parking

Offering facilities including an outdoor pool and gym along with enviably convenient transport links and just a short stroll from Newtown, this apartment is perfectly positioned in one of the Inner West's most sought after neighbourhoods. With dining hotspots and coffee haunts including The Grounds, Erskine Villa, The Copper Mill, Bread & Circus and Fratelli