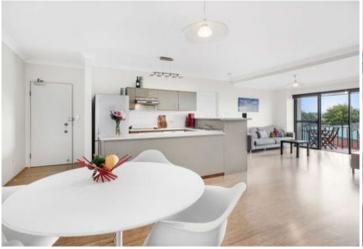

## **HOLDING FEE TAKEN**

Ideally positioned within the well maintained Huntley Green security complex is this stylish two bedroom apartment with secure undercover parking. Offering convenience and light filled open plan living, this property confirms an ideal urban lifestyle in a desirable inner west location.

Large open plan lounge & dining area
Modern kitchen w stainless steel appliances
Large bedrooms, main w walk-in robe & ensuite
North facing entertainers balcony w city views
Stylish bathroom w tub & separate laundry w dryer
Undercover secure car space & ample visitor parking