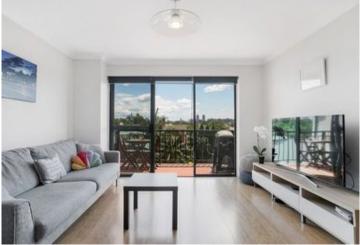

## **HOLDING FEE TAKEN**

Ideally positioned within the well maintained Huntley Green security complex is this stylish two bedroom apartment with secure undercover parking. Offering convenience and light filled open plan living, this property confirms an ideal urban lifestyle in a desirable inner west location.

Large open plan lounge & dining area
Modern kitchen w stainless steel appliances
Large bedrooms, main w walk-in robe & ensuite
North facing entertainers balcony w city views
Stylish bathroom w tub & separate laundry w dryer
Undercover secure car space & ample visitor parking