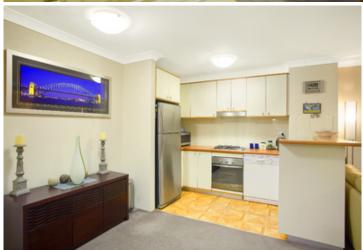

Oversized open plan lounge & dining area Modern gas kitchen w stainless steel appliances Large main bedroom w walk-in robe & ensuite Spacious second bedroom w built-in robes Bathroom w tub & separate laundry w dryer Balcony w views over Sydney Park Air conditioning & generous storage space Secure car space & ample visitor parking