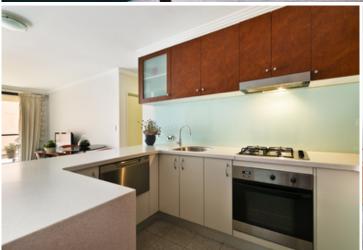

Generous open plan lounge & dining area
Designer gas kitchen w stainless steel appliances
Light filled entertainers balcony w complex views
Spacious bedroom w walk-in robe & balcony access
Stylish bathroom w tub & separate laundry w dryer
Separate study area perfect for home office
Air conditioning & ample storage space
Secure car space & ample visitor parking