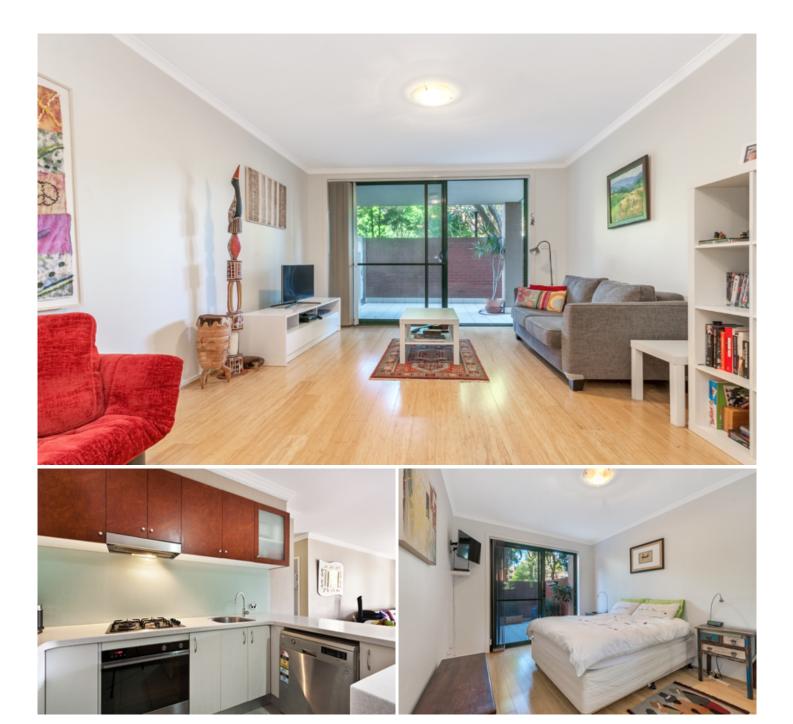

## ERSKINEVILLE, NSW 15104/177-219 Mitchell Road

HOLDING FEE TAKEN

Generous in size and features, this one bedroom garden apartment has the perfect combination of a resort lifestyle and the tranquillity of a peaceful home-like feel. Located on the ground floor it boasts generous open plan living and features a large private courtyard perfect for entertaining.

Generous open plan lounge & dining area Designer gas kitchen w stainless steel appliances Spacious bedroom w built-in wardrobes Light filled courtyard perfect for entertaining Stylish bathroom w tub & internal laundry w dryer Separate study area perfect for home office Secure car space & ample visitor parking