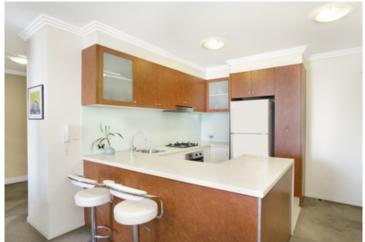

Generous open plan lounge & dining area
Designer gas kitchen w stainless steel appliances
Spacious bedroom w built-in robes & balcony access
Light filled entertainers balcony w leafy outlook
Stylish bathroom w tub & internal laundry w dryer
Separate study area perfect for home office
Air conditioning & generous storage space
Security car space & ample visitor parking