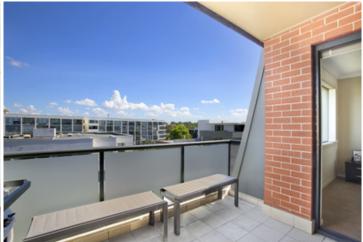

Generous open plan lounge & dining area
Designer gas kitchen w stainless steel appliances
Spacious bedroom w built-in robes & balcony access
Light filled entertainers balcony w leafy outlook
Stylish bathroom w tub & internal laundry w dryer
Separate study area perfect for home office
Air conditioning & generous storage space
Security car space & ample visitor parking