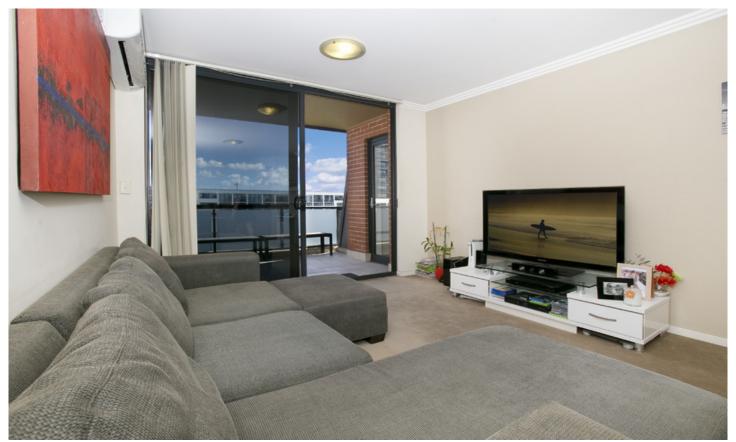

Generous open plan lounge & dining area
Designer gas kitchen w stainless steel appliances
Spacious bedroom w built-in robes & balcony access
Light filled entertainers balcony w leafy outlook
Stylish bathroom w tub & internal laundry w dryer
Separate study area perfect for home office
Air conditioning & generous storage space
Security car space & ample visitor parking