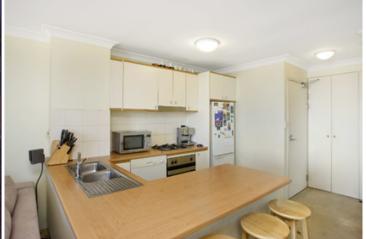

Generous open plan lounge & dining area Modern gas kitchen w stainless steel appliances Large main bedroom w walk-in robe & ensuite Spacious second bedroom w balcony access Bathroom w tub & separate laundry w dryer Generous storage space throughout Secure car space & ample visitor parking