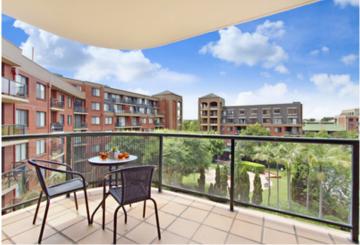

Large open plan lounge & dining area
Gas kitchen w stainless steel appliances
Large main bedroom w walk-in robe & ensuite
Generous second bedroom w built-in robes
Bathroom w tub & separate laundry w dryer
Entertainers balcony w complex views
Secure car space & ample visitor parking

Placed just steps from the hip Erskineville Village, the eat streets of King and Crown Streets and minutes to The Grounds, Campos, Rosetta Stone Bakery, Bread & Circus, and Fratelli Fresh, Sydney Park Village is one of the most sought after resort style buildings in inner Sydney with Incomparable facilities including outdoor pool, two tennis courts, gym and