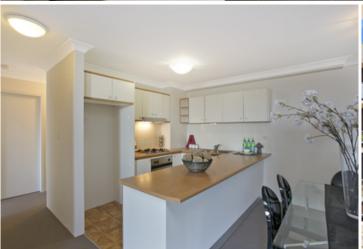

Large open plan lounge & dining area
Gas kitchen w stainless steel appliances
Large main bedroom w walk-in robe & ensuite
Generous second bedroom w built-in robes
Bathroom w tub & separate laundry w dryer
Entertainers balcony w complex views
Secure car space & ample visitor parking