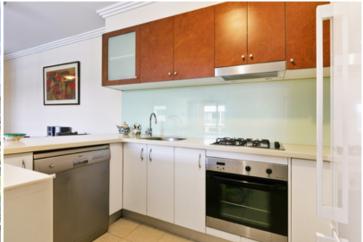

Large open plan lounge & dining area
Designer gas kitchen w stainless steel appliances
Full length balcony perfect for entertaining
Large main bedroom w built in robes & ensuite
Second & third bedrooms both w built in robes
Modern bathroom w tub & separate laundry w dryer
Generous storage space throughout
Secure car space & ample visitor parking