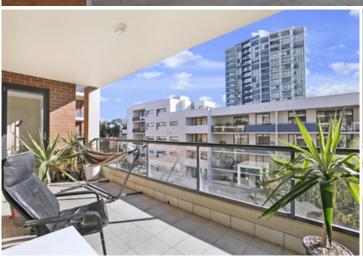

Large open plan lounge & dining area
Designer gas kitchen w stainless steel appliances
Full length balcony perfect for entertaining
Large main bedroom w built in robes & ensuite
Second & third bedrooms both w built in robes
Modern bathroom w tub & separate laundry w dryer
Generous storage space throughout
Secure car space & ample visitor parking