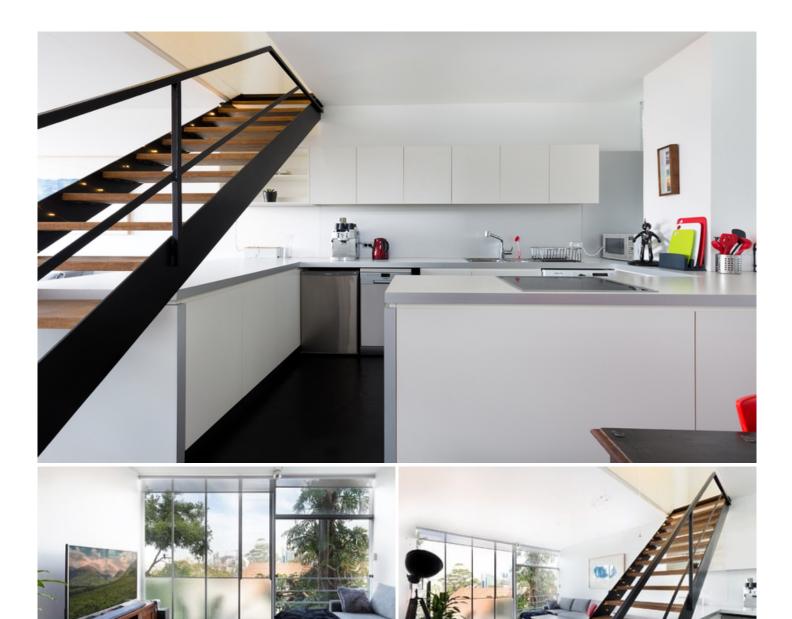

Freshly enhanced interiors boast floor-to-ceiling windows Living area basks in vast city & Harbour Bridge views Sleek kitchen boasts stainless appliances, including washer/dryer & dishwasher & ample bench space Generously scaled bedrooms appointed w built-in wardrobes Stone crafted bathroom showcases sleek designer fittings Small block of eight in a 1950s heritage-listed building Includes ample storage, flagstone floors & European laundry Single undercover car space w additional storage facility