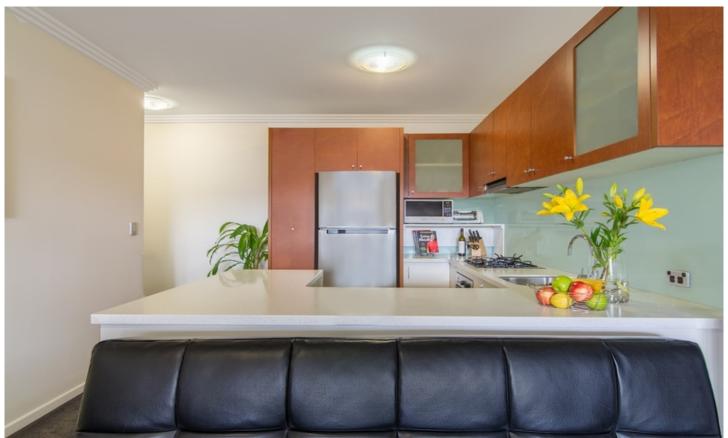

Light filled open plan lounge & dining area
Designer gas kitchen w stainless steel appliances
Spacious bedroom w built-in robes & balcony access
Large entertainers balcony w leafy outlook
Stylish bathroom w tub & internal laundry w dryer
Separate study area perfect for home office
Security car space & ample visitor parking