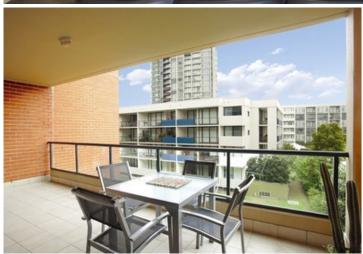

Light filled open plan lounge & dining area
Designer gas kitchen w stainless steel appliances
Spacious bedroom w built-in robes & balcony access
Large entertainers balcony w leafy outlook
Stylish bathroom w tub & internal laundry w dryer
Separate study area perfect for home office
Security car space & ample visitor parking