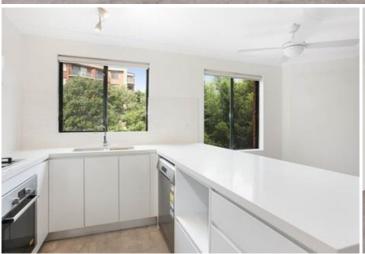

Generous open plan lounge & dining area
Designer gas kitchen w stainless steel appliances
Private balcony w garden & complex views
Spacious bedroom w large built in robes
Stylish bathroom & separate laundry w dryer
Ceiling fans, generous storage & no road frontage
Secure car space & ample visitor parking