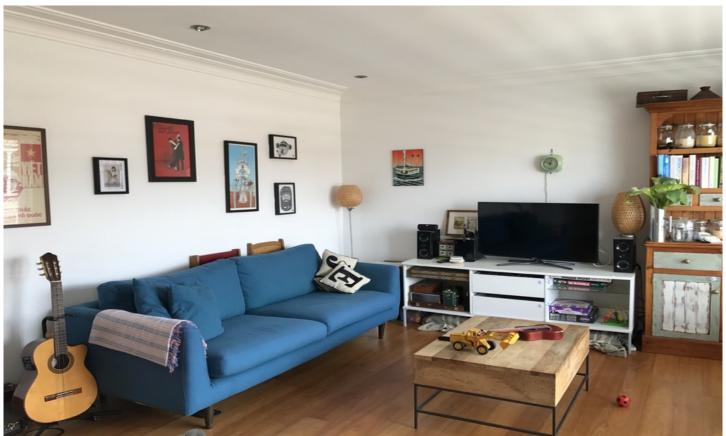

Light filled open plan lounge & dining area Modern gas kitchen w dishwasher & fridge East facing balcony w ocean glimpses Generous bedrooms both w built-in robes Modern bathroom & external laundry room Lock up garage w automated roller door