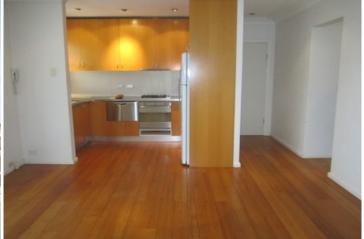

Light filled open plan lounge & dining area Modern gas kitchen w dishwasher & fridge East facing balcony w ocean glimpses Generous bedrooms both w built-in robes Modern bathroom & external laundry room Lock up garage w automated roller door