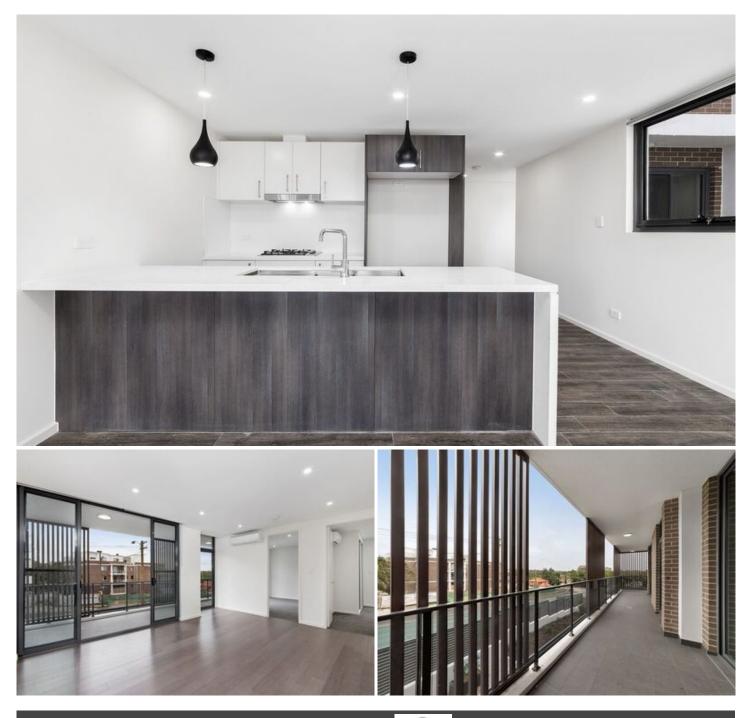

## HOLDING FEE TAKEN

Showcasing a new statement in urban luxury, this brand new designer apartment is situated in the heart of Epping only moments to public transport, schools, restaurants and shopping centres. Drenched in light with stunning fixtures and fittings, this ultra-modern apartment offers low-maintenance designer living and a great entertainer's layout.

Large open plan lounge & dining area Designer gas kitchen w stainless steel appliances Oversized balcony perfect for entertaining Spacious main bedroom w built-in robes & ensuite Generous second bedroom w built in robes Chic bathroom & separate laundry w dryer Air conditioning & generous storage space t/out Undercover secure car space & visitor parking