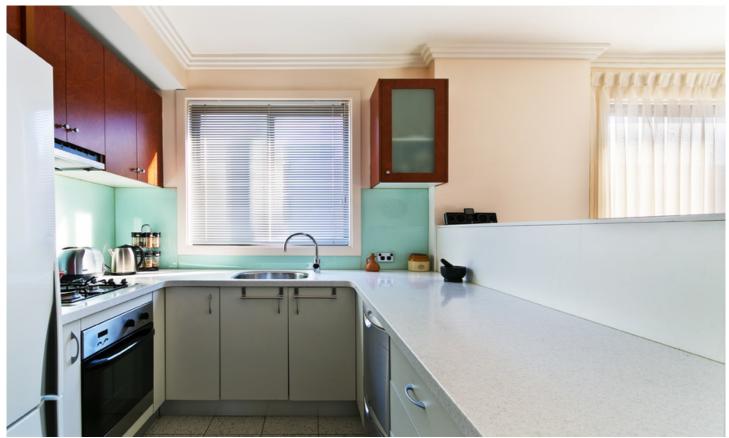

Large open plan lounge & dining area Designer gas kitchen w stainless steel appliances Wrap around balcony perfect for entertaining Main bed w double built-ins, ensuite & balcony access Generous second bedroom w built-in robes Stylish bathroom w tub & separate laundry w dryer Study alcove & generous storage space Security car space & ample visitor parking