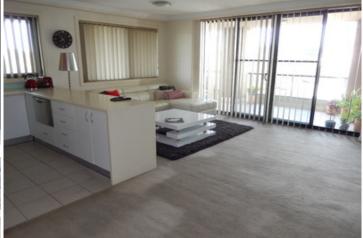

Large open plan lounge & dining area Designer gas kitchen w stainless steel appliances Wrap around balcony perfect for entertaining Main bed w double built-ins, ensuite & balcony access Generous second bedroom w built-in robes Stylish bathroom w tub & separate laundry w dryer Study alcove & generous storage space Security car space & ample visitor parking