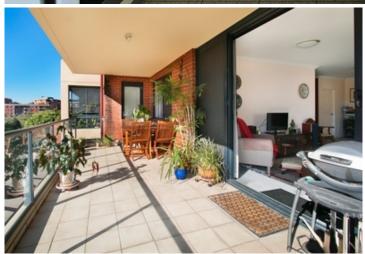

Large open plan lounge & dining area Designer gas kitchen w stainless steel appliances Wrap around balcony perfect for entertaining Main bed w double built-ins, ensuite & balcony access Generous second bedroom w built-in robes Stylish bathroom w tub & separate laundry w dryer Study alcove & generous storage space Security car space & ample visitor parking