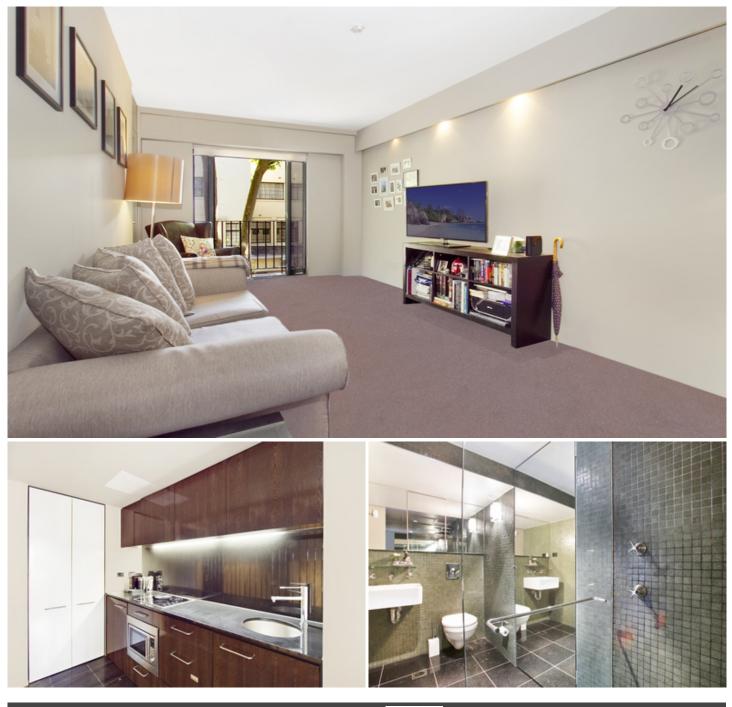

## POTTS POINT, NSW 310/50-58 Macleay Street

HOLDING FEE TAKEN

1

700

This executive one bedroom apartment with secure parking is located in the highly sought after REX development designed by renowned architects BKH, only moments to cafes, award winning restaurants, harbor side parks, transport and a short walk to the city centre.

Spacious open plan lounge & dining area Kitchen w bar fridge & stainless steel appliances Bedroom w built-in robes & balcony access Stylish bathroom w concealed laundry & dryer Secure undercover allocated car space Security intercom system & lift access

The REX also includes such building facilities as: 16m Indoor heated lap pool, fully equipped gymnasium, on-site building manager & concierge, elevator access, sauna/steam room, Male & Female shower/toilets/change rooms within the fitness centre.