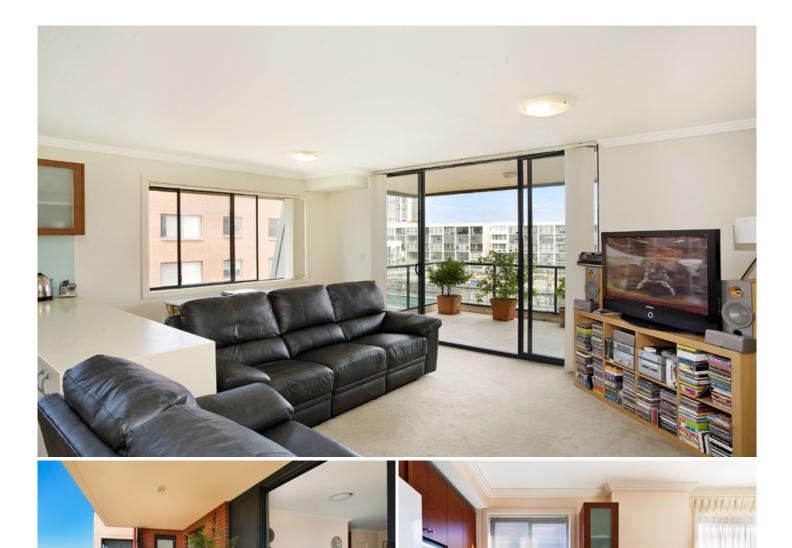

## HOLDING FEE TAKEN

Offering 134sqm of open plan living, this three bedroom plus study apartment located within the tightly held Sydney Park Village takes full advantage of its north facing corner position with windows wrapping around the apartment flooding it with natural light from morning to afternoon.

Large open plan living & dining areas Modern gas kitchen w stainless steel appliances Oversized north facing balcony perfect for entertaining Spacious master bedroom w built-in robes & stylish ensuite Generous second & third bedrooms both w built-in robes Stylish bathroom w tub & separate laundry w dryer Side by side double secure car space & visitor parking