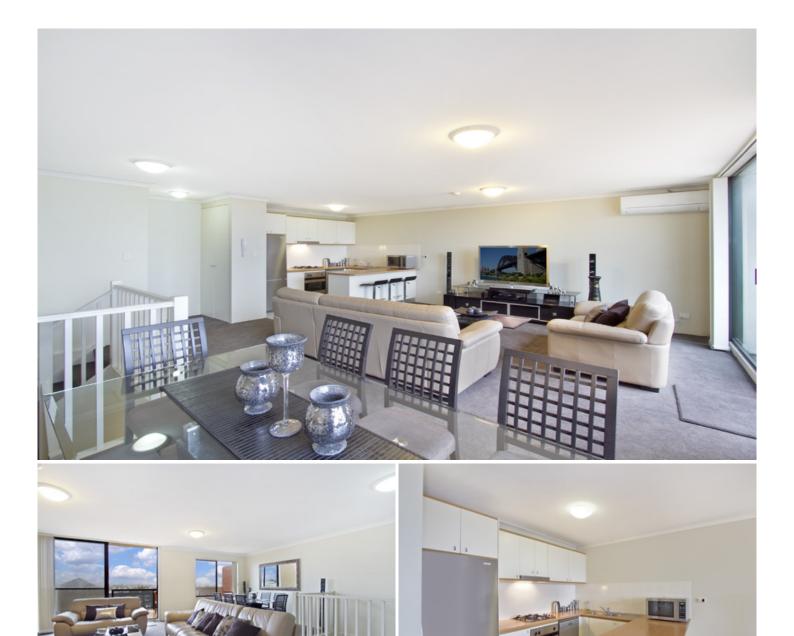

## HOLDING FEE TAKEN

Sydney Park Village, secure a lifestyle opportunity within this fantastic development in a highly sought after penthouse position. Offering a spacious top floor retreat spanning over two levels, this property showcases an oversized floor plan with an ideal light filled aspect and great entertainer's layout.

Oversized open plan lounge & dining area Top floor terrace perfect for entertaining Modern gas kitchen w stainless steel appliances Large main bedroom w built-in robes & ensuite Generous second bedroom w built-in robes Stylish bathroom w tub & separate laundry w dryer Air conditioning, generous storage & separate wash room Undercover secure car space & ample visitor parking